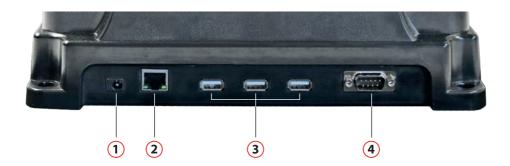

## **Connections:**

- 1) 1 x Power-supply
- ② 1 x RJ45 Ethernet → affected IS910.1: supports OS ANDROID 8.0 from firmware status 20190410; all other tablets compatible
- 3 3 x USB (support for low power device: mouse, keyboard, USB memory stick, etc.)
- 4) 1 x service interface