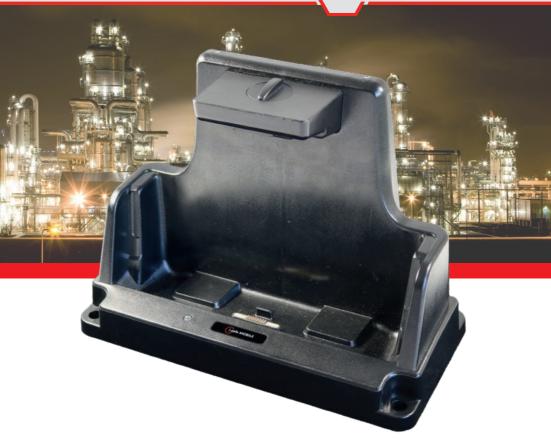

DOCKINGSTATION DS930.1

Charge with the Dockingstation DS930.1 and connect additional devices. Easy integration into local networks through a gigabit network connection and thus faster access to huge data volumes.

## **TECHNICAL FEATURES**

**Dimension:** approx. 13,5 x 20,5 x 27,4 cm

Weight: 940g

4 Mounting holes to fix the docking station